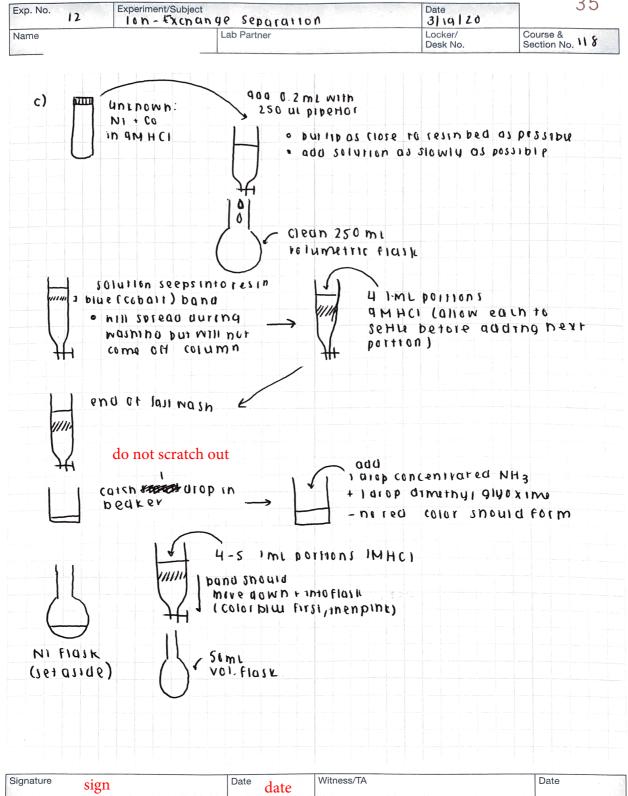

-

3

1

--- Exp. No. Experiment/Subject Date 12 16n-Exchange separation 3119120 Name Course & Lab Partner Locker/ Section No. Desk No.

| Signature | Date date             | Witness/TA                                                                                                                                                                                                                                                                                                                                                                                                                                                                                                                                                                                                                                                                                                                                                                                                                                                                                                                                                                                                                                                                                                                                                                                                                                                                                                                                                                                                                                                                                                                                                                                                                                                                                                                                                                                                                                                                                                                                                                                                                                                                                                                    | Date |
|-----------|-----------------------|-------------------------------------------------------------------------------------------------------------------------------------------------------------------------------------------------------------------------------------------------------------------------------------------------------------------------------------------------------------------------------------------------------------------------------------------------------------------------------------------------------------------------------------------------------------------------------------------------------------------------------------------------------------------------------------------------------------------------------------------------------------------------------------------------------------------------------------------------------------------------------------------------------------------------------------------------------------------------------------------------------------------------------------------------------------------------------------------------------------------------------------------------------------------------------------------------------------------------------------------------------------------------------------------------------------------------------------------------------------------------------------------------------------------------------------------------------------------------------------------------------------------------------------------------------------------------------------------------------------------------------------------------------------------------------------------------------------------------------------------------------------------------------------------------------------------------------------------------------------------------------------------------------------------------------------------------------------------------------------------------------------------------------------------------------------------------------------------------------------------------------|------|
| Sign      | and the second of the | the transfer of the second of |      |