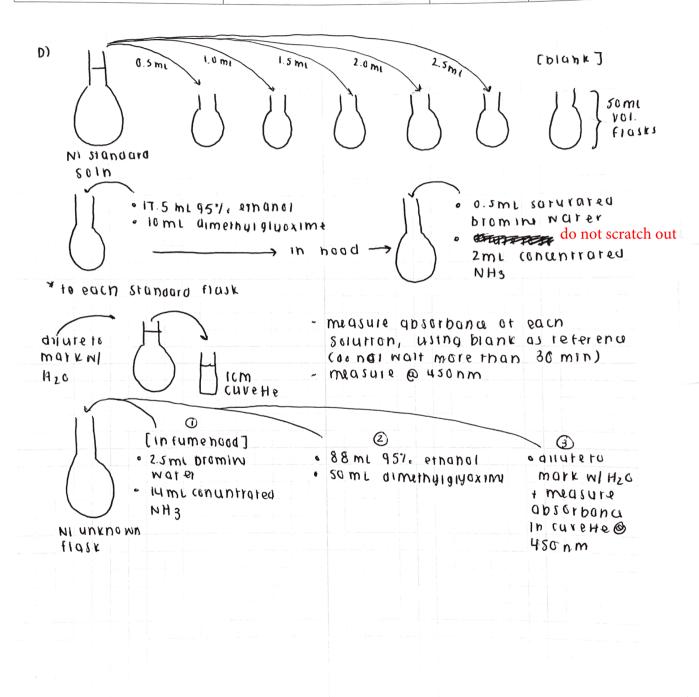

with large & such that Co Cly2- 15 retained on the resin @ lowpH.

ions like Ni 21 that do not complex with CIT, K is small and Ni2+ is not relained (thus separating the NI from the Co)

The sed complex: exidize Ni wi bismin in ammoniacai sciution to treat with dimethylgly exime imediate Q450 nm)

To blue complex: convert matal to co (CNS)42 in a cetanel ethanol solution to pievent complex dissociation in Hz a (measure Q625 nm)

Beer - Lampert law

$$A = \mathcal{E}(A)$$

$$\uparrow \qquad \uparrow \qquad A$$