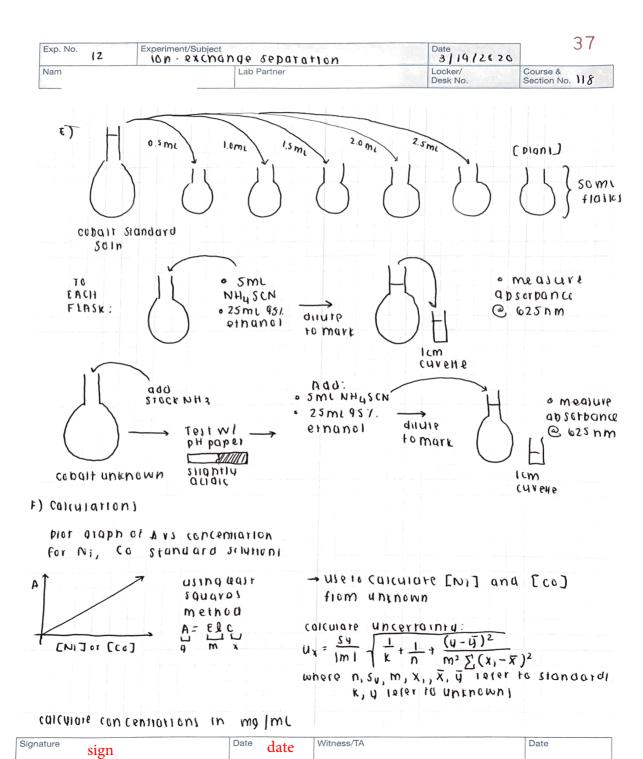

To blue complex: convert matal to co (CNS)42 in a cetanel ethanol solution to pievent complex dissociation in Hz a (measure Q625 nm)

Beer - Lampert law

$$A = \mathcal{E}(A)$$

$$\uparrow \qquad \uparrow \qquad A$$