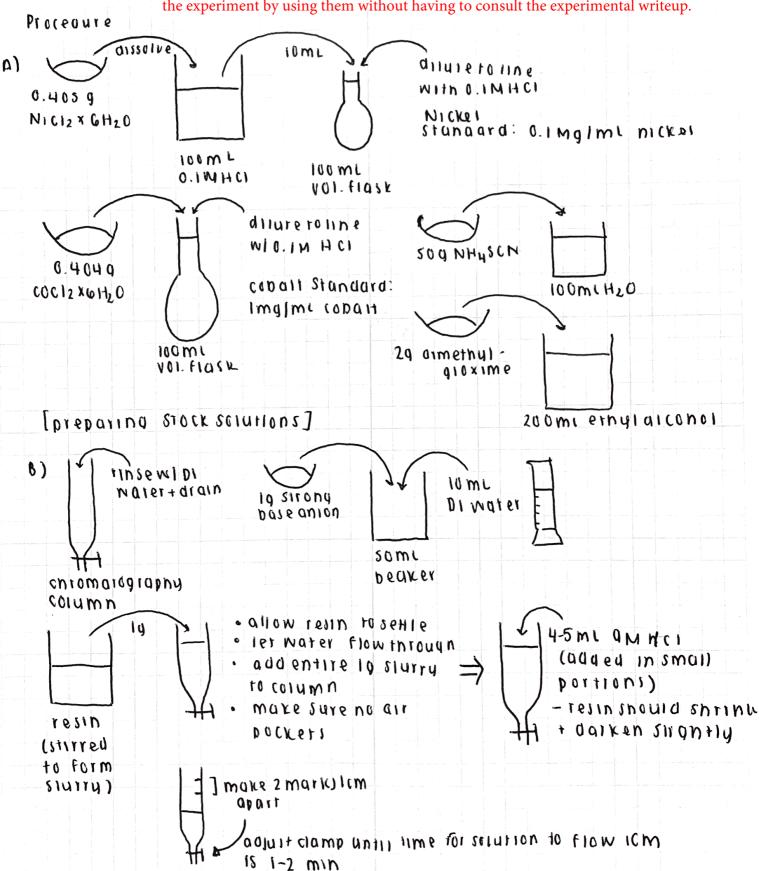

Your flow chart or abbreviated steps only need to be as detailed as you need to perform the experiment by using them without having to consult the experimental writeup.

| Signature | Date | Witness/TA                                                                                                                                                                                                                                                                                                                                                                                                                                                                                                                                                                                                                                                                                                                                                                                                                                                                                                                                                                                                                                                                                                                                                                                                                                                                                                                                                                                                                                                                                                                                                                                                                                                                                                                                                                                                                                                                                                                                                                                                                                                                                                                     | Date |
|-----------|------|--------------------------------------------------------------------------------------------------------------------------------------------------------------------------------------------------------------------------------------------------------------------------------------------------------------------------------------------------------------------------------------------------------------------------------------------------------------------------------------------------------------------------------------------------------------------------------------------------------------------------------------------------------------------------------------------------------------------------------------------------------------------------------------------------------------------------------------------------------------------------------------------------------------------------------------------------------------------------------------------------------------------------------------------------------------------------------------------------------------------------------------------------------------------------------------------------------------------------------------------------------------------------------------------------------------------------------------------------------------------------------------------------------------------------------------------------------------------------------------------------------------------------------------------------------------------------------------------------------------------------------------------------------------------------------------------------------------------------------------------------------------------------------------------------------------------------------------------------------------------------------------------------------------------------------------------------------------------------------------------------------------------------------------------------------------------------------------------------------------------------------|------|
| sign      | date | AND CONTROL OF A DESCRIPTION OF A DESCRI |      |